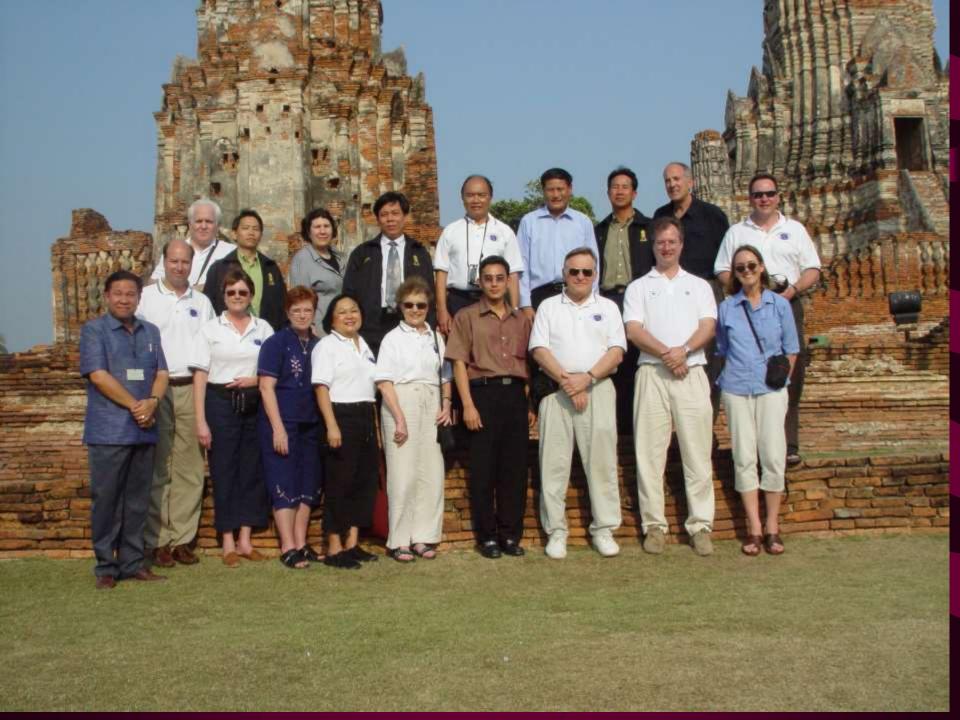

### The team will consist of the following volunteers:

Dr. Domingo T. Alvear, Pediatric Surgeon, Harrisburg, PA

Dr. Veneranda B. Alvear, Anesthesiologist, Harrisburg, PA

Dr. George Faries, General Surgeon, Harrisburg, PA

Dr. James Hardesty, General Surgeon, Carlisle, PA

Dr. Michael Holman, General Surgeon, Harrisburg, PA

Dr. Russell Macaluso, ENT/Head & Neck Surgeon, Carlisle

Dr. Christopher Pezzi, General Surgeon, Philadelphia, PA

Dr. Tim Pezzi, General Surgeon, North Carolina

Dr. Vasudevan Tiruchelvam, General Surgeon, York, PA/Sri

Lanka native

Dr. Richard Whittaker, Orthopedic Surgeon, Pottstown, PA

Anna Baty, CRNA, Harrisburg, PA\*

Karen Collins, RN, Carlisle, PA

Susan Costa, RN, Carlisle, PA

Ruth Krise, RN, Harrisburg, PA\*

Mary Mackrell, CRNA, Harrisburg, PA\*

Jonathan Roth, Photographer, Harrisburg, PA\*

## Volunteers