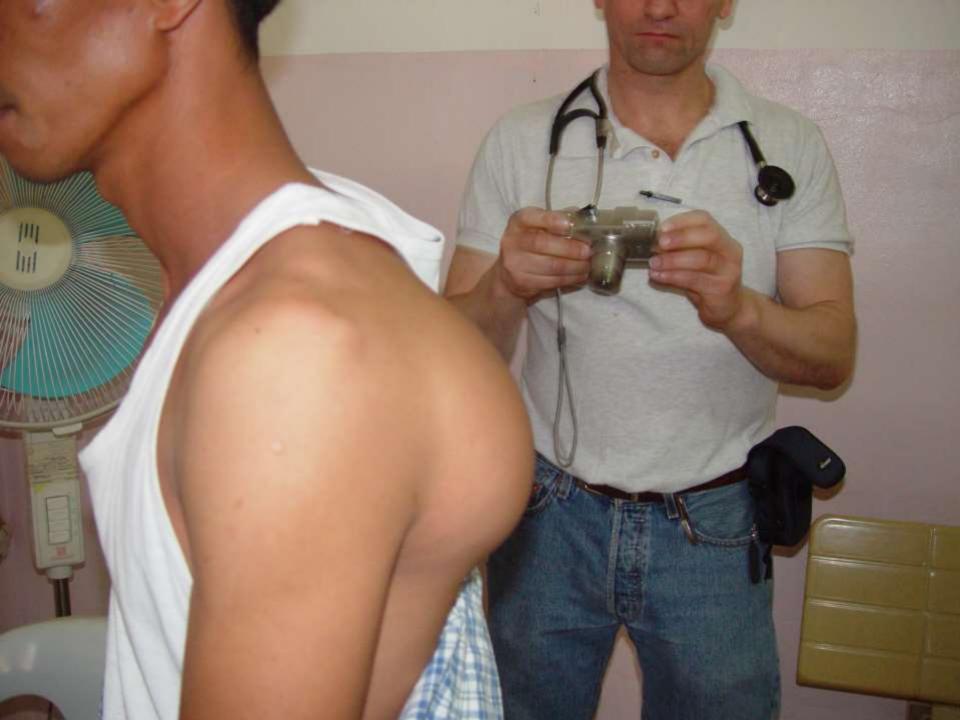

## Surgical Procedures

## Thyroid Disease

Massive Goiters
Toxic Nodular Goiters