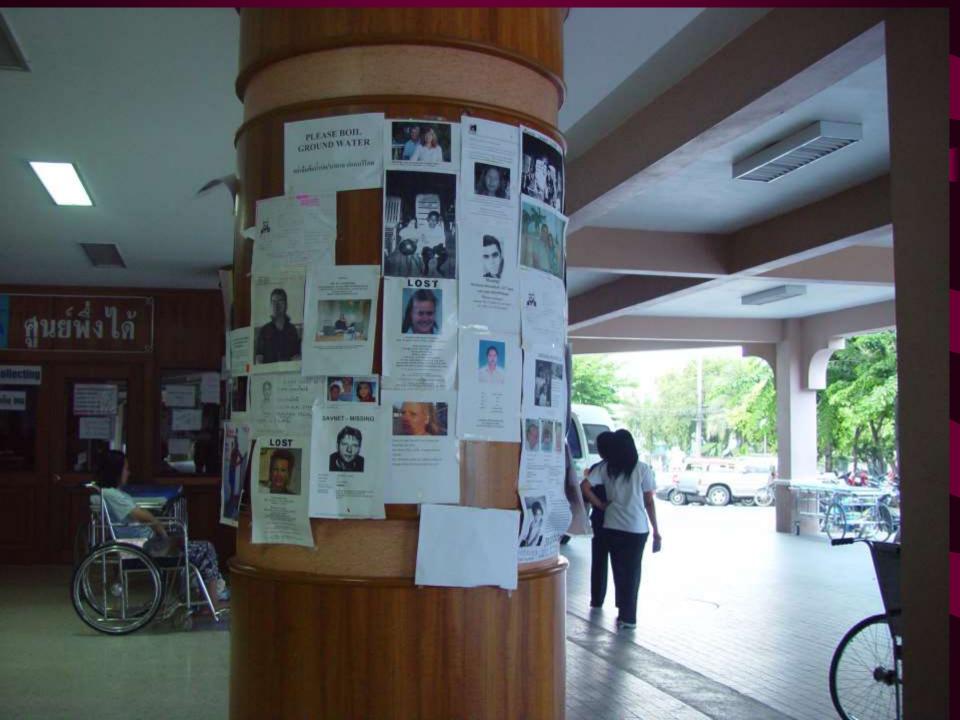

# Tsunami Damage: Phuket, Khao Lak, and Ban Nam Kaem

## Hospitals and Operating Rooms

Patong Hospital, Patong Beach Vachira Phuket Hospital, Phuket City Cabanatuan, Philippines