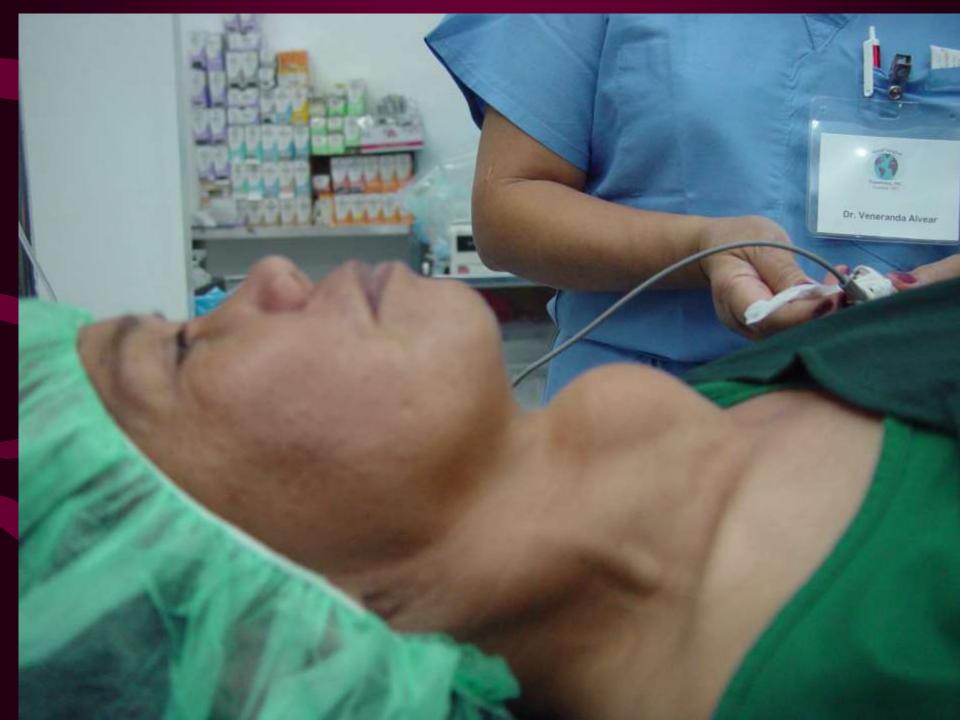

### The team will consist of the following volunteers:

Dr. Domingo T. Alvear, Pediatric Surgeon, Harrisburg, PA

Dr. Veneranda B. Alvear, Anesthesiologist, Harrisburg, PA

Dr. George Faries, General Surgeon, Harrisburg, PA