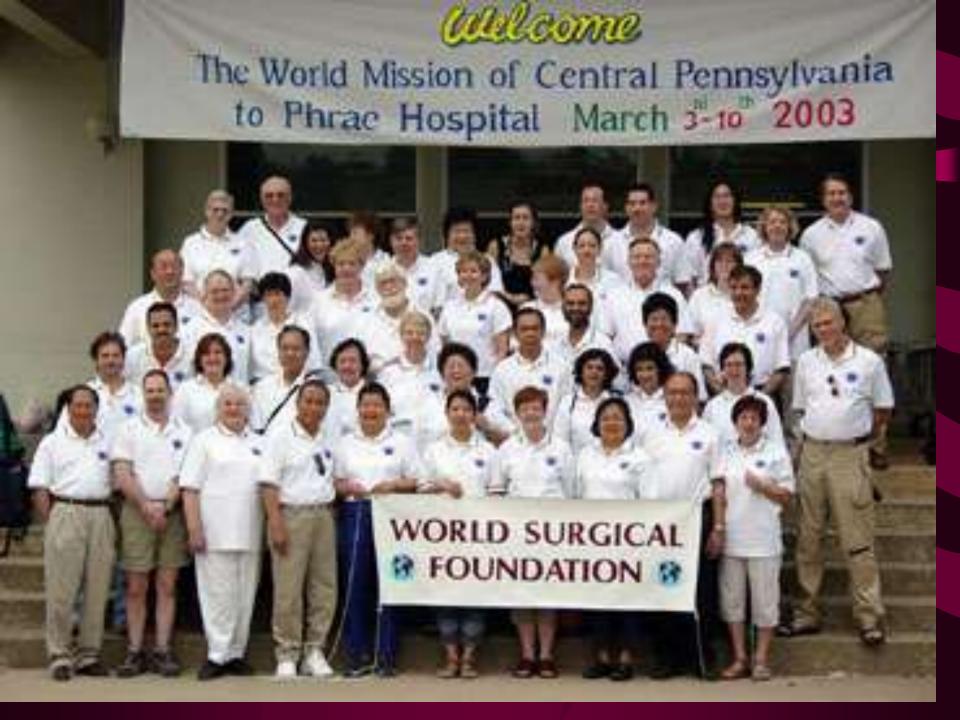

# Surgery in Thailand and the Philippines after the Tsunami

Christopher M. Pezzi, MD
Department of Surgery
Abington Memorial
Hospital

```
> -----Original Message----> From: Moran, Charles
> Sent: Thursday, January 06, 2005 4:39 PM>
Subject: request from Dr. Alvear> > Hello and good
day. > > Dr. Alvear of our board asked me to spread the
word about this. > > As you might know, Dr. Alvear is the
founder of the World Surgical > Foundation, a volunteer
medical group that provides surgical care, > supplies, and
training to areas of the world in need. > > His group will
be traveling to Phatong Beach, Phuket, to assist with
the> tsunami relief efforts. His group was invited there
by the mayor of the > town, who says medical assistance
is needed. The mission will leave > during the last week
of January, and there is space for a few more doctors> ...
specifically surgeons, and maybe an internist or
emergency medicine > specialist. > > If you're aware of
any physician who might be interested in assisting the>
WSF, please have them contact Dr. Alvear directly at
(717) 232-7593.> > Chuck Moran
Director Media and Dublic Pelations > Denneylyania
```

### The team will consist of the following volunteers:

Dr. Domingo T. Alvear, Pediatric Surgeon, Harrisburg, PA

Dr. Veneranda B. Alvear, Anesthesiologist, Harrisburg, PA

Dr. George Faries, General Surgeon, Harrisburg, PA

Dr. James Hardesty, General Surgeon, Carlisle, PA

Dr. Michael Holman, General Surgeon, Harrisburg, PA

Dr. Russell Macaluso, ENT/Head & Neck Surgeon, Carlisle

Dr. Christopher Pezzi, General Surgeon, Philadelphia, PA

Dr. Tim Pezzi, General Surgeon, North Carolina

Dr. Vasudevan Tiruchelvam, General Surgeon, York, PA/Sri

Lanka native

Dr. Richard Whittaker, Orthopedic Surgeon, Pottstown, PA

Anna Baty, CRNA, Harrisburg, PA\*

Karen Collins, RN, Carlisle, PA

Susan Costa, RN, Carlisle, PA

Ruth Krise, RN, Harrisburg, PA\*

Mary Mackrell, CRNA, Harrisburg, PA\*

Jonathan Roth, Photographer, Harrisburg, PA\*