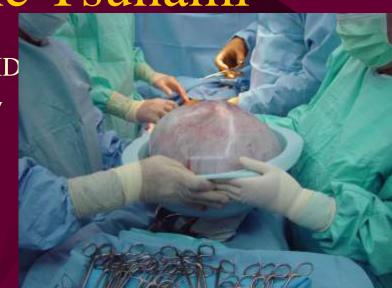

# Surgery in Thailand and the Philippines after the Tsunami



Christopher M. Pezzi, MD
Department of Surgery
Abington Memorial
Hospital



```
> -----Original Message----> From: Moran, Charles
> Sent: Thursday, January 06, 2005 4:39 PM>
Subject: request from Dr. Alvear> > Hello and good
day. > > Dr. Alvear of our board asked me to spread the
word about this. > > As you might know, Dr. Alvear is the
founder of the World Surgical > Foundation, a volunteer
medical group that provides surgical care, > supplies, and
training to areas of the world in need. > > His group will
be traveling to Phatong Beach, Phuket, to assist with
the> tsunami relief efforts. His group was invited there
by the mayor of the > town, who says medical assistance
is needed. The mission will leave > during the last week
of January, and there is space for a few more doctors> ...
specifically surgeons, and maybe an internist or
emergency medicine > speciali