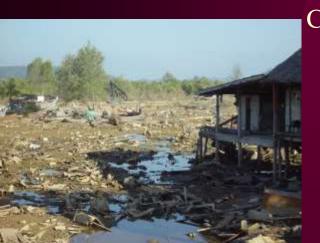

# Surgery in Thailand and the Philippines after the Tsunami



Christopher M. Pezzi, MD
Department of Surgery
Abington Memorial
Hospital



```
> -----Original Message----> From: Moran, Charles
> Sent: Thursday, January 06, 2005 4:39 PM>
Subject: request from Dr. Alvear> > Hello and good
day. > > Dr. Alvear of our board asked me to spread the
word about this. > > As you might know, Dr. Alvear is the
founder of the World Surgical > Foundation, a volunteer
medical group that provides surgical care, > supplies, and
training to areas of the world in need. > > His group will
be traveling to Phatong Beach, Phuket, to assist with
the> tsunami relief efforts. His group was invited there
by the mayor of the > town, who says medical assistance
is needed. The mission will leave > during the last week
of January, and there is space for a few more doctors> ...
s