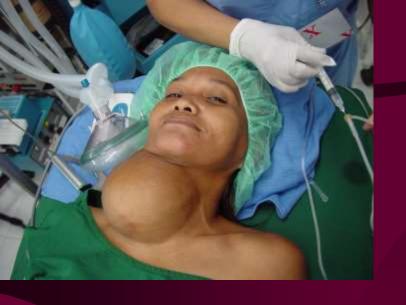

# Surgery in Thailand and the Philippines after the Tsunami



Christopher M. Pezzi, MD
Department of Surgery
Abington Memorial
Hospital



```
> -----Original Message----> From: Moran, Charles
> Sent: Thursday, January 06, 2005 4:39 PM>
Subject: request from Dr. Alvear> > Hello and good
day. > > Dr. Alvear of our board asked me to spread the
word about this. > > As you might know, Dr. Alvear is the
founder of the World Surgical > Foundation, a volunteer
medical group that provides surgical care, > supplies, and
training to areas of the world in need. > > His group will
be traveling to Phatong Beach, Phuket, to assist with
the> tsunami relief efforts. His group was invited there
by the mayor of the > town, who says medical assistance
is needed. The mission will leave > during the last